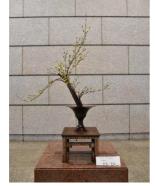

展示期間: 2月18日 ~2月22日 作者: 桂古流 新藤華盛様 花材:サンシュ ユ

◇◆生け花の作者の方にお聞きしました!◆◇

〈桂古流 新藤華盛様〉

Q:生け方や花材などについてお聞かせください。

A:この作品は左方向に伸びる枝、作品において「用」に当たる枝が長く 流れている「用流し」という生け方になっています。

また作品に用いたサンシュユ(山茱萸)は春を代表する古典花です。つ まり、伝統的に用いられてきた歴史ある花材ということです。そのように 長く用いられ続ける理由の一つに枝の扱いが自在であるという点が挙 げられます。今回の用流しの表現もサンシュユの枝が粘るため、矯めや すく、きれいな曲線を作り出せるのです。