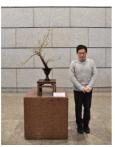

展示期間: 2月18日 ~2月22日 作者: 桂古流 新藤華盛様 花材:サンシュ ユ

◇◆生け花の作者の方にお聞きしました!◆◇

〈桂古流 新藤華盛様〉

Q:生け方や花材などについてお聞かせください。

A:この作品は左方向に伸びる枝、作品において「用」に当たる枝が長く 流れている「用流し」という生け方になっています。

また作品に用いたサンシュユ(山茱萸)は春を代表する古典花です。つ まり、伝統的に用いられてきた歴史ある花材ということです。そのように 長く用いられ続ける理由の一つに枝の扱いが自在であるという点が挙 げられます。今回の用流しの表現もサンシュユの枝が粘るため、矯めや すく、きれいな曲線を作り出せるのです。

Q:花器や花台からも歴史を感じられますね。

A:花台は戦前の5代目の家元から受け継いだもの、花器は6代目から 受け継いだもの、というように時を超えたつながりが今回の作品にはあ ります。華道ではこのように、花以外にも歴史ある要素の重なりを見られ ることがあり、それも魅力的です。

<u>☆現在展示中の作品や過去の展示作品は、県議会ホームページでご覧に</u> なれます。》

<u>▲トップへ</u>

【注意】

●メールマガジンにおいて氏名の一部にJIS規格第1・第2水準にない文字がある場合、第1・第2水準の漢字で表記しています。